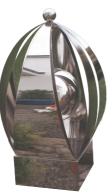

# **Companion Garden Memorial** Sculptures 'The Petal'

The Petal<sup>™</sup> has an internal 300mm sphere that houses ashes, which as well as enhancing the design, is also a unique and beautiful receptacle to securely hold the cremated ashes within the Petal. This companion version of the Petal™ Memorial

Garden Sculpture has been specifically designed to hold a further two sets of ashes within the steel base and the Petal is then mounted on top The perfect memorial for keeping two of your loved ones together forever or for as long as they need to be within your garden.

Price: £1.110.00 Size: Available in 2 other sizes