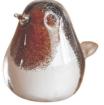

# **Memorial Glass Robin**

The Memorial Glass Robin contains a small amount of ashes and is available

in the traditional Robin Design with a red breast and white body. In this piece the ashes will be less visible/not visible.

£99.00

8cm x 9cm

Price: Size: